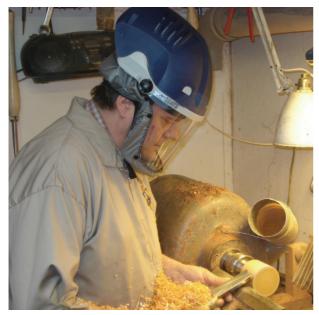

## LIGHTWEIGHT BATTERY POWERED AIRSHIELD

Woodworking and timber preparation - for protection against dust, flying particles, and preservatives

Food preparation and processing – for protection against powder inhalation and mixing splashing

The new Purelite Xstream is a self-contained lightweight Powered Air Purifying Respirator (PAPR) providing all-in-one respiratory protection against dust, fumes and particulates, combined with eye and face protection against impact and liquid splash.

The integrated re-chargeable nickel metal hydride (NiMH) battery pack delivers a supply of clean air via a pair of high efficiency P2 particulate filters for up to 8 hours of continuous use.

There is no need for separate eye, face, and respiratory protection - the Purelite Xstream provides these safety requirements in one easily donned unit, combining comfort and economy.