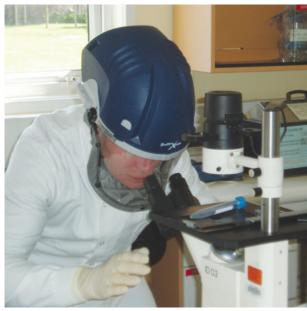

Laboratory procedures - protecting against ingestion and inhalation, and splashes to the face and eyes

Agrochemical industry - the application of fertilisers and pest control treatments, harvesting and packing

The new Purelite Xstream is a self-contained lightweight Powered Air Purifying Respirator (PAPR) providing all-in-one respiratory protection against dust, fumes and particulates, combined with eye and face protection against impact and liquid splash.

The integrated re-chargeable nickel metal hydride (NiMH) battery pack delivers a supply of clean air via a pair of high efficiency P2 particulate filters for up to 8 hours of continuous use.

There is no need for separate eye, face, and respiratory protection - the Purelite Xstream provides these safety requirements in one easily donned unit, combining comfort and economy.