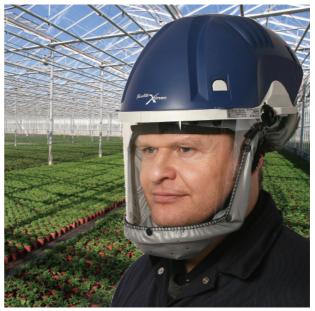

Laboratory procedures - protecting against ingestion and inhalation, and splashes to the face and eyes

Agrochemical industry - the application of fertilisers and pest control treatments, harvesting and packing

The new Purelite Xstream is a self-contained lightweight Powered Air Purifying Respirator (PAPR) providing all-in-one respiratory protection against dust, fumes and particulates, combined with eye and face protection against impact and liquid splash.

INTEGRATED EYE, FACE AND RESPIRATORY PROTECTION THAT IS EASIER AND MORE COMFORTABLE TO WEAR THROUGHOUT THE WORKING DAY

- Certification Respiratory Protection AS/NZS 1716:2003 Class P2 and BS EN 12941:1999 TH2P Certification Eye/Face Protection AS/NZS 1337:1992 and BS EN 166:2002
- Low noise fan motor provides initial rate airflow of 210 lpm (150 lpm minimum at end of battery life). Low battery audible alarm.
- Lightweight 1.0kg (nominal) with easily adjusted headband to fit range of head sizes and for wear over protective clothing and hoods.
- Polycarbonate faceshield with nylon elasticated faceseal-tinted and clear overlays are available for the faceshield.
- On-off switch easily operated with gloved hand.
- High efficiency P2 filter with Assigned Protection Factor (APF) of 20.