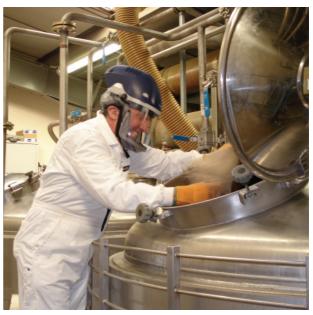

## LIGHTWEIGHT BATTERY POWERED AIRSHIELD

Woodworking and timber preparation - for protection against dust, flying particles, and preservatives

Food preparation and processing – for protection against powder inhalation and mixing splashing

The new Purelite Xstream is a self-contained lightweight Powered Air Purifying Respirator (PAPR) providing all-in-one respiratory protection against dust, fumes and particulates, combined with eye and face protection against impact and liquid splash.

The integrated re-chargeable nickel metal hydride (NiMH) battery pack delivers a supply of clean air via a pair of high efficiency P2 particulate filters for up to 8 hours of continuous use.

There is no need for separate eye, face, and respiratory protection - the Purelite Xstream provides these safety requirements in one easily donned unit, combining comfort and economy.