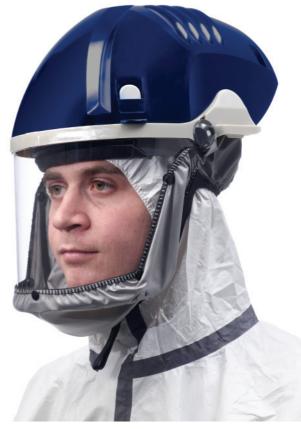

The new Purelite Xstream is a self-contained lightweight Powered Air Purifying Respirator (PAPR) providing all-in-one respiratory protection against dust, fumes and particulates, combined with eye and face protection against impact and liquid splash.

The integrated re-chargeable nickel metal hydride (NiMH) battery pack delivers a supply of clean air via a pair of high efficiency P2 particulate filters for up to 8 hours of continuous use.

There is no need for separate eye, face, and respiratory protection - the Purelite Xstream provides these safety requirements in one easily donned unit, combining comfort and economy.

INTEGRATED EYE, FACE AND RESPIRATORY PROTECTION THAT IS EASIER AND MORE COMFORTABLE TO WEAR THROUGHOUT THE WORKING DAY

- Certification Respiratory Protection AS/NZS 1716:2003 Class P2 and BS EN 12941:1999 TH2P Certification Eye/Face Protection AS/NZS 1337:1992 and BS EN 166:2002
- Low noise fan motor provides initial rate airflow of 210 lpm (150 lpm minimum at end of battery life). Low battery audible alarm.
- Lightweight 1.0kg (nominal) with easily adjusted headband to fit range of head sizes and for wear over protective clothing and hoods.
- Polycarbonate faceshield with nylon elasticated faceseal-tinted and clear overlays are available for the faceshield.
- On-off switch easily operated with gloved hand.
- High efficiency P2 filter with Assigned Protection Factor (APF) of 20.