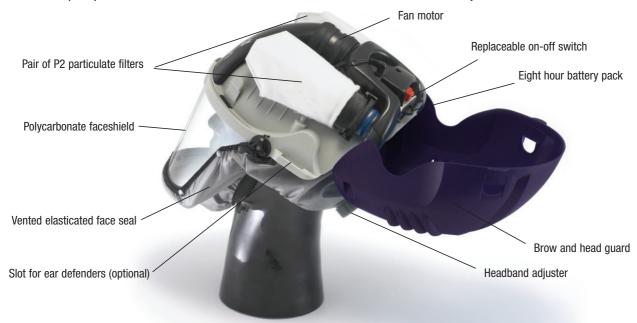

The integrated re-chargeable nickel metal hydride (NiMH) battery pack delivers a supply of clean air via a pair of high efficiency P2 particulate filters for up to 8 hours of continuous use.

There is no need for separate eye, face, and respiratory protection - the Purelite Xstream provides these safety requirements in one easily donned unit, combining comfort and economy.

INTEGRATED EYE, FACE AND RESPIRATORY PROTECTION THAT IS EASIER AND MORE COMFORTABLE TO WEAR THROUGHOUT THE WORKING DAY

- Certification Respiratory Protection AS/NZS 1716:2003 Class P2 and BS EN 12941:1999 TH2P Certification Eye/Face Protection AS/NZS 1337:1992 and BS EN 166:2002
- Low noise fan motor provides initial rate airflow of 210 lpm (150 lpm minimum at end of battery life). Low battery audible alarm.
- Lightweight 1.0kg (nominal) with easily adjusted headband to fit range of head sizes and for wear over protective clothing and hoods.
- Polycarbonate faceshield with nylon elasticated faceseal-tinted and clear overlays are available for the faceshield.
- On-off switch easily operated with gloved hand.
- High efficiency P2 filter with Assigned Protection Factor (APF) of 20.

- Air flow indicator pre-checks battery and filter performance and condition
- Wide range of applications including woodworking and pottery, craft design and technology, DIY and building maintenance, food preparation and processing, fitting and application of insulation, dental laboratories, horticulture and pest control