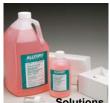

## **SOLUTION:**

- Anti-static
- Non-silicon
- 1% Isopropyl Alcohol
- 97% water
- 1% active detergent
- 1% anti-fog
- 8 oz. bottle

#### TISSUE:

- Non-abrasive
- Low-lint
- 600 count
- 3" x 8"

0362-01 Refill, 1 Gallon Liquid Cleaner