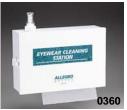

### **AVAILABLE:**

Use O355Use O355-01Large Disposable Cleaning StationUse O355-01Use O355-01<li

0357 Deluxe Low Profile Metal Cleaning Station

0357-01 Refill, 16 oz. Liquid Cleaner

0360 Economy Low Profile Metal Cleaning Station

#### **DIMENSIONS:**

| Part Number | Width in. (cm.) | Height in. (cm.) | Depth in. (cm.) |
|-------------|-----------------|------------------|-----------------|
| 0355        | 8.75" (22.2 cm) | 12.75" (32.3 cm) | 5" (12.7 cm)    |
| 0355-01     | 8.75" (22.2 cm) | 8.5" (21.6 cm)   | 5" (12.7 cm)    |
| 0357        | 7.25" (18.4 cm) | 17.25" (43.8 cm) | 3.25" (8.2 cm)  |
| 0360        | 10" (25.4 cm)   | 6.375" (16.2 cm) | 3 (7.6 cm)      |