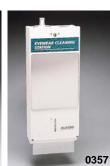

### **AVAILABLE:**

Use O355Use O355-01Large Disposable Cleaning StationUse O355-01Use O355-01<li

0357 Deluxe Low Profile Metal Cleaning Station

0357-01 Refill, 16 oz. Liquid Cleaner

0360 Economy Low Profile Metal Cleaning Station

#### **DIMENSIONS:**

| Part Number | Width in. (cm.) | Height in. (cm.) | Depth in. (cm.) |
|-------------|-----------------|------------------|-----------------|
| 0355        | 8.75" (22.2 cm) | 12.75" (32.3 cm) | 5" (12.7 cm)    |
| 0355-01     | 8.75" (22.2 cm) | 8.5" (21.6 cm)   | 5" (12.7 cm)    |
| 0357        | 7.25" (18.4 cm) | 17.25" (43.8 cm) | 3.25" (8.2 cm)  |
| 0360        | 10" (25.4 cm)   | 6.375" (16.2 cm) | 3 (7.6 cm)      |