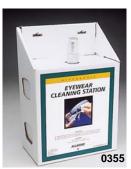

### **AVAILABLE:**

Use O355Use O355-01Large Disposable Cleaning StationUse O355-01Use O355-01<li

0357 Deluxe Low Profile Metal Cleaning Station

0357-01 Refill, 16 oz. Liquid Cleaner

0360 Economy Low Profile Metal Cleaning Station

#### **DIMENSIONS:**

| Part Number | Width in. (cm.) | Height in. (cm.) | Depth in. (cm.) |
|-------------|-----------------|------------------|-----------------|
| 0355        | 8.75" (22.2 cm) | 12.75" (32.3 cm) | 5" (12.7 cm)    |
| 0355-01     | 8.75" (22.2 cm) | 8.5" (21.6 cm)   | 5" (12.7 cm)    |
| 0357        | 7.25" (18.4 cm) | 17.25" (43.8 cm) | 3.25" (8.2 cm)  |
| 0360        | 10" (25.4 cm)   | 6.375" (16.2 cm) | 3 (7.6 cm)      |