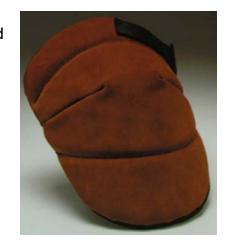

## **GENERAL DESCRIPTION:**

The Allegro knee pads are designed for superior comfort and support. Strong and lightweight construction allows you to wear them comfortably all day. Made from tough abrasion-resistant leather the Allegro Leather Knee Pad offers maximum protection. The soft cushion back adds extra comfort. Because of its resistance to heat and fire our Leather Knee Pad is ideal for welders or any construction application such as concrete work.

### **EXTERIOR SHELL:**

- Tan suede leather front
- Black nylon "velvet" back
- Durable
- Flexible