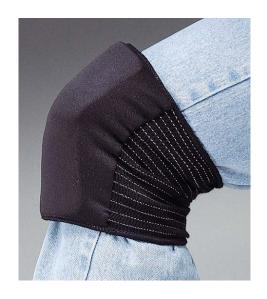

# **SPECIFICATIONS**

Product Description: KNEE PAD Part Number: 7105

Style: SOFTKNEE PAD

## **GENERAL DESCRIPTION:**

A tough blend of cloth and EVA foam make these pads extra comfortable and easy to wear in non-abrasive environments. They slip on and off quickly without straps or buckle attachments. Easy to wear over or under trousers, they are lightweight and durable.

#### **PAD MATERIAL:**

- Tough blend of cloth and EVA (Ethylene Vinyl Acetate) foam
- Full elastic back

## **FEATURES:**

- Slips on and off quickly
- Foam pad for comfort
- Lightweight
- Reusable
- One size fits most
- Available in black