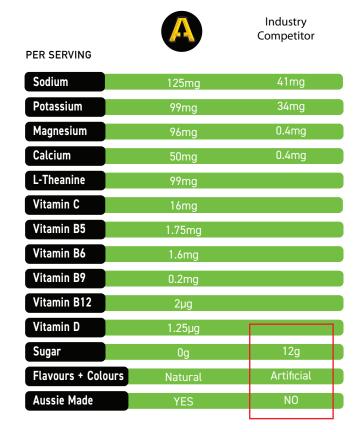

## ZERO SUGARS NATURALLY SWEETENED NO ARTIFICIAL FLAVOURS NO ARTIFICIAL COLOURS

The World Health Organisation (WHO) recommends: Adults daily intake of sugar to less be than 10% of their total daily energy intake. On average, this equals about 50 grams of sugar per day for an adult. 12g = 24% of your RDI

## **NOTHING TO HIDE..**

Body Armour products display their ingredients front and centre so you know exactly what you are getting.